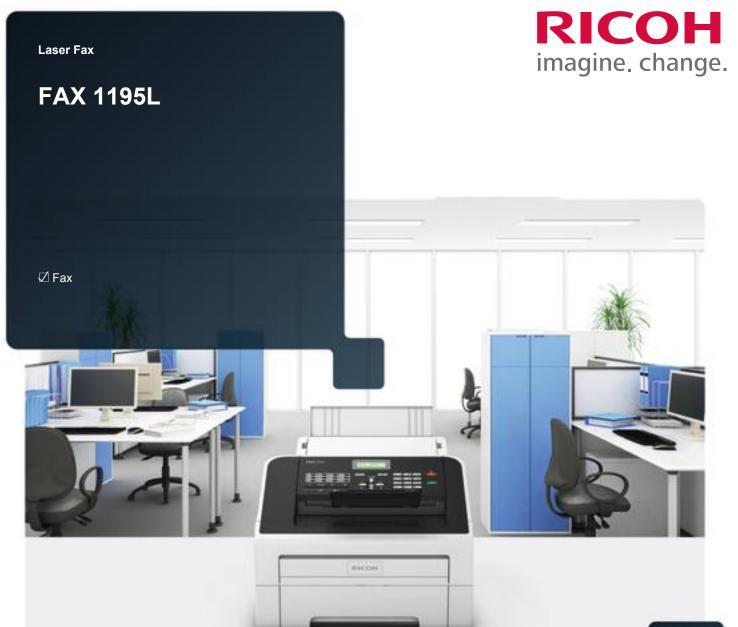

FAX 1195L

# High speed laser fax for environmentally responsible faxing

The Ricoh FAX 1195L is a contemporary Super G3 laser fax: an affordable investment for budget-conscious home and small offices. Its attractively designed operation panel is simple to use. Productivity-enhancing features include 200 speed dials, 22 one-touch dials, and eight group dials. It transmits and receives at a fast 2.5 seconds per page, prints at a rapid 20 pages per minute, and scans to PC in black-and-white. And all this in a compact, stylish body that takes up minimal desk space. Furthermore, the FAX 1195L has an extremely low environmental impact, thanks to a separate drum and toner, low toner and energy consumption, and an energy-saving sleep mode.

- High-speed Super G3 faxing at 33.6 kbps
- 500-page transmission/reception memory
- · 20-sheet Automatic Document Feeder
- · 250-sheet paper tray
- · Highly secure, password-protected faxing