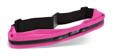

## InLine® sport belt bag Duo pink, stretch, waist circumference 78-125cm

\* Preise inkl. gesetzlicher MwSt. zzgl. Versandkosten

Marke: INL Bestell-Nr.: 55666R

Both pockets on the belt are coated with synthetic material (TPU) which makes them water repellent. That protects your valuables against any weather conditions. The belt is elastic and adjustable which promises good grip and wear comfort in any sport activity. Furthermore reflective details are placed in the watertight zipper, which enhances a better visibility in low light conditions.

- Material: Lycra
- Water repellent
- Reflective details
- Size of big bag: 20x10cm
- Color: pink
- Size of small bag: 16x10cm
- Wide: 78-125cm

Artikeleigenschaften

Farbe: rot