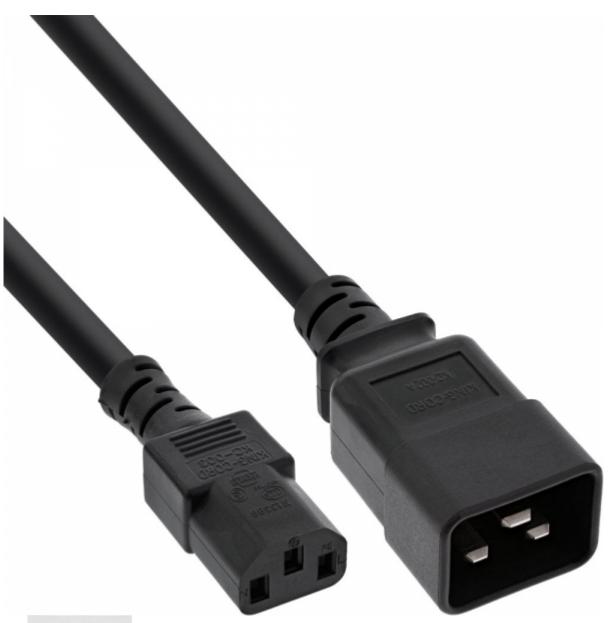

# InLine® Power adapter cable, IEC-60320 C20 to C13, 3x1,5mm², max. 10A, black, 3m

Artikel 16659E

## InLine® Power adapter cable, IEC-60320 C20 to C13, 3x1,5mm², max. 10A, black, 3m

Artikel 16659E

- Power adapter cable, IEC-60320 C20 plug to C13 plug
- Cable H05VV-F 3x1,5mm<sup>2</sup>
- for devices up to 10A
- colour black

#### Artikeleigenschaften

Variante: gerade
Stecker A: IEC-C20
Querschnitt: 3x1,5mm²

Stecker B: IEC-C13 (Kaltgeräte)

Länge: 3m
Signal: Strom
Farbe: schwarz

DATENBLATT DATA SHEET