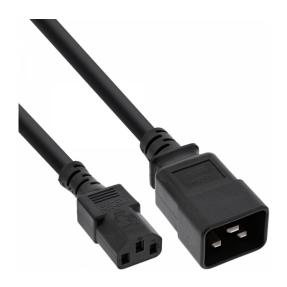

# InLine® Power adapter cable, IEC-60320 C20 to C13, 3x1,5mm², max. 10A, black, 3m

Artikel 16659E

## InLine® Power adapter cable, IEC-60320 C20 to C13, 3x1,5mm², max. 10A, black, 3m

Artikel 16659E

- Power adapter cable, IEC-60320 C20 plug to C13 plug
- Cable H05VV-F 3x1,5mm<sup>2</sup>
- for devices up to 10A
- colour black

#### Artikeleigenschaften

Variante: gerade
Stecker A: IEC-C20
Querschnitt: 3x1,5mm²

Stecker B: IEC-C13 (Kaltgeräte)

Länge: 3m
Signal: Strom
Farbe: schwarz

DATENBLATT DATA SHEET