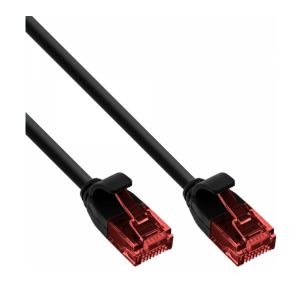

# InLine® Slim Patch cable, U/UTP, Cat.6, black, 0.5m

Artikel 71250S

## InLine® Slim Patch cable, U/UTP, Cat.6, black, 0.5m

Artikel 71250S

- 2x RJ45 plug, molded
- Conductor AWG32 bare copper
- Cat. 6 U/UTP, unshielded
- Pin asignment 1:1 following TIA/EIA 568B
- Slim round cable, only 3mm diameter, flexible

0.5m

schwarz

- Material: PVC
- Colour: black
- Red transparent plug