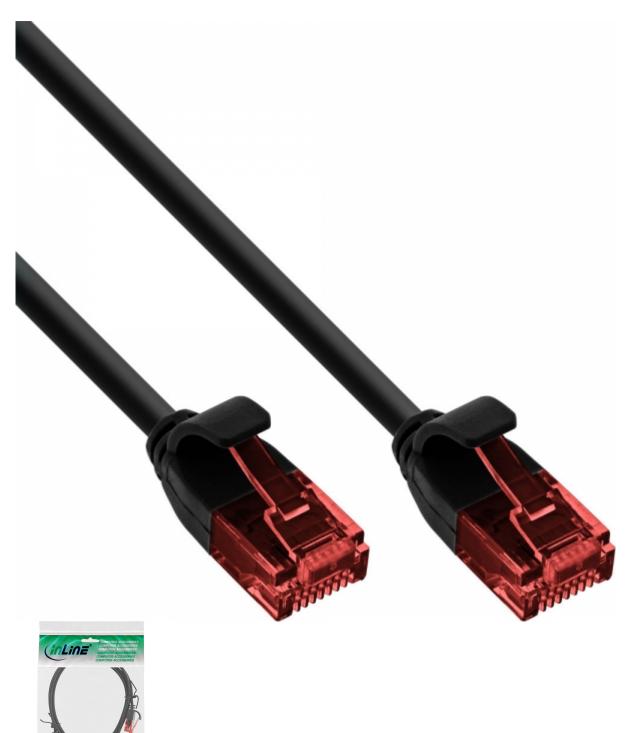

# InLine® Slim Patch cable, U/UTP, Cat.6, black, 0.5m

Artikel 71250S

## InLine® Slim Patch cable, U/UTP, Cat.6, black, 0.5m

Artikel 71250S

- 2x RJ45 plug, molded
- Conductor AWG32 bare copper
- Cat. 6 U/UTP, unshielded
- Pin asignment 1:1 following TIA/EIA 568B
- Slim round cable, only 3mm diameter, flexible

0.5m

schwarz

- Material: PVC
- Colour: black
- Red transparent plug