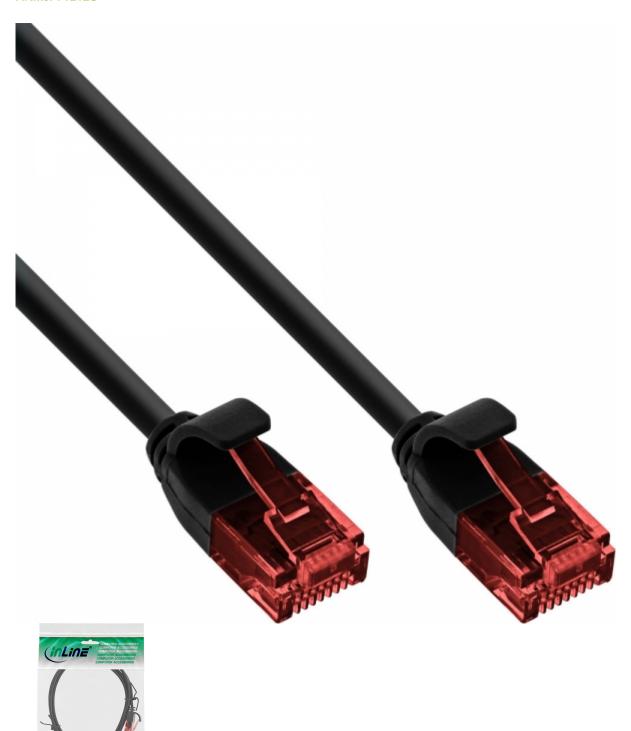

## InLine® Slim Patch cable, U/UTP, Cat.6, black, 2,5m

Artikel 71212S

## InLine® Slim Patch cable, U/UTP, Cat.6, black, 2,5m

**Artikel 71212S** 

- 2x RJ45 plug, molded
- Conductor AWG32 bare copper
- Cat. 6 U/UTP, unshielded
- Pin asignment 1:1 following TIA/EIA 568B
- Slim round cable, only 3mm diameter, flexible
- Material: PVCColour: black
- Red transparent plug

## Artikeleigenschaften

Länge: 2,5m
Farbe: schwarz