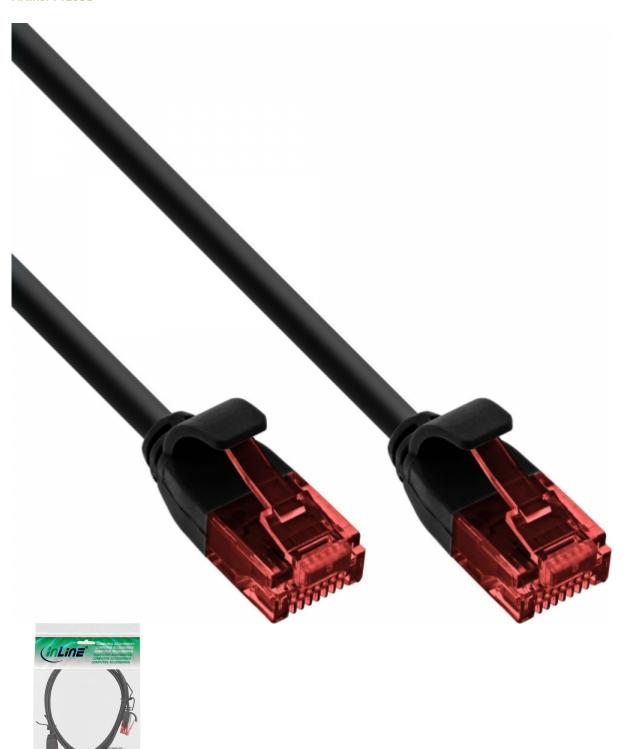

### InLine® Slim Patch cable, U/UTP, Cat.6, black, 5m

**Artikel 71205S** 

- 2x RJ45 plug, molded
- Conductor AWG32 bare copper
- Cat. 6 U/UTP, unshielded
- Pin asignment 1:1 following TIA/EIA 568B
- Slim round cable, only 3mm diameter, flexible
- Material: PVCColour: black
- Red transparent plug