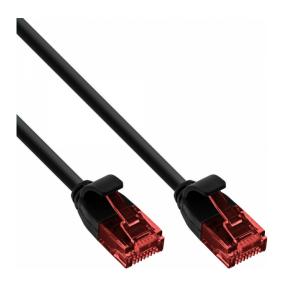

### InLine® Slim Patch cable, U/UTP, Cat.6, black, 5m

**Artikel 71205S** 

- 2x RJ45 plug, molded
- Conductor AWG32 bare copper
- Cat. 6 U/UTP, unshielded
- Pin asignment 1:1 following TIA/EIA 568B
- Slim round cable, only 3mm diameter, flexible
- Material: PVCColour: black
- Red transparent plug