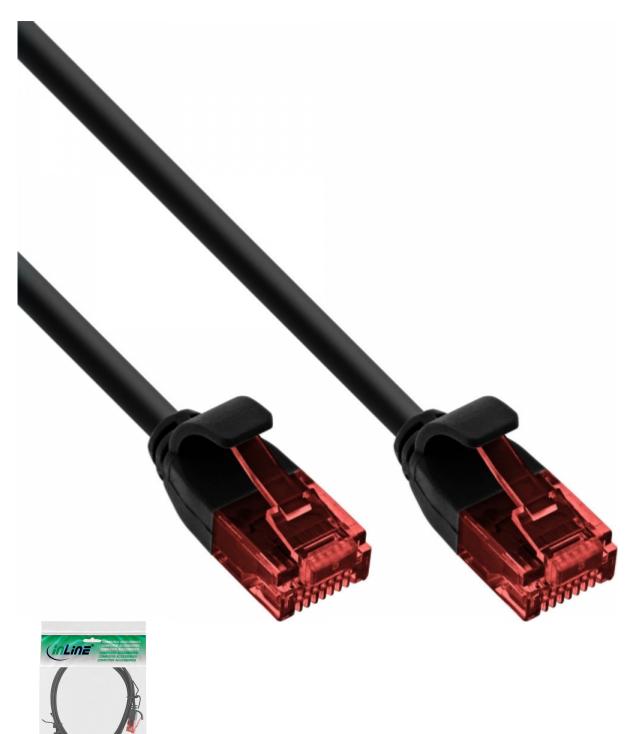

# InLine® Slim Patch cable, U/UTP, Cat.6, black, 1m

Artikel 71211S

## InLine® Slim Patch cable, U/UTP, Cat.6, black, 1m

Artikel 71211S

- 2x RJ45 plug, molded
- Conductor AWG32 bare copper
- Cat. 6 U/UTP, unshielded
- Pin asignment 1:1 following TIA/EIA 568B
- Slim round cable, only 3mm diameter, flexible
- Material: PVC
- Colour: black
- Red transparent plug