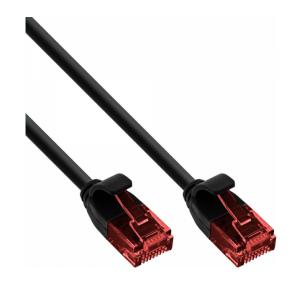

# InLine® Slim Patch cable, U/UTP, Cat.6, black, 1m

Artikel 71211S

## InLine® Slim Patch cable, U/UTP, Cat.6, black, 1m

Artikel 71211S

- 2x RJ45 plug, molded
- Conductor AWG32 bare copper
- Cat. 6 U/UTP, unshielded
- Pin asignment 1:1 following TIA/EIA 568B
- Slim round cable, only 3mm diameter, flexible
- Material: PVC
- Colour: black
- Red transparent plug