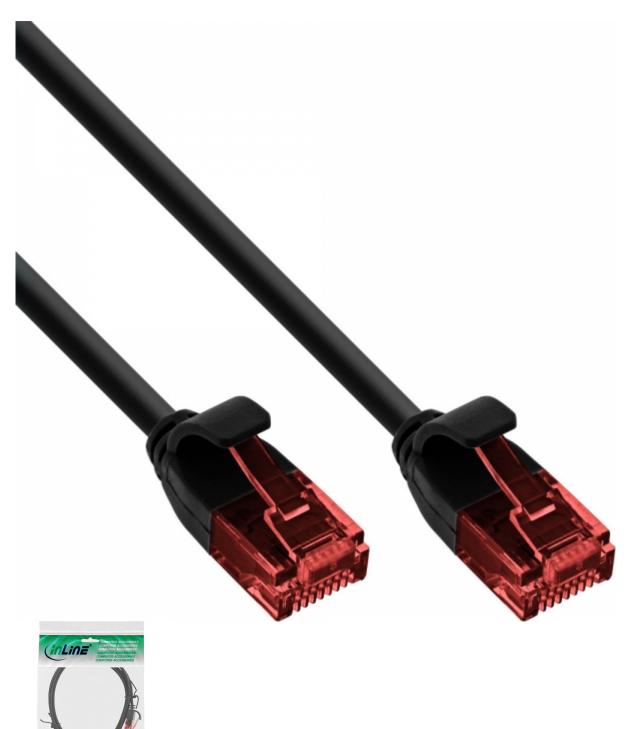

# InLine® Slim Patch cable, U/UTP, Cat.6, black, 0.3m

Artikel 71233S

## InLine® Slim Patch cable, U/UTP, Cat.6, black, 0.3m

Artikel 71233S

- 2x RJ45 plug, molded
- Conductor AWG32 bare copper
- Cat. 6 U/UTP, unshielded
- Pin asignment 1:1 following TIA/EIA 568B
- Slim round cable, only 3mm diameter, flexible

0.3m

schwarz

- Material: PVC
- Colour: black
- Red transparent plug