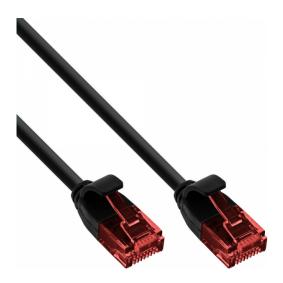

## InLine® Slim Patch cable, U/UTP, Cat.6, black, 3m

Artikel 71203S

- 2x RJ45 plug, molded
- Conductor AWG32 bare copper
- Cat. 6 U/UTP, unshielded
- Pin asignment 1:1 following TIA/EIA 568B
- Slim round cable, only 3mm diameter, flexible
- Material: PVCColour: black
- Red transparent plug

#### Artikeleigenschaften

Länge: 3m

Farbe: schwarz