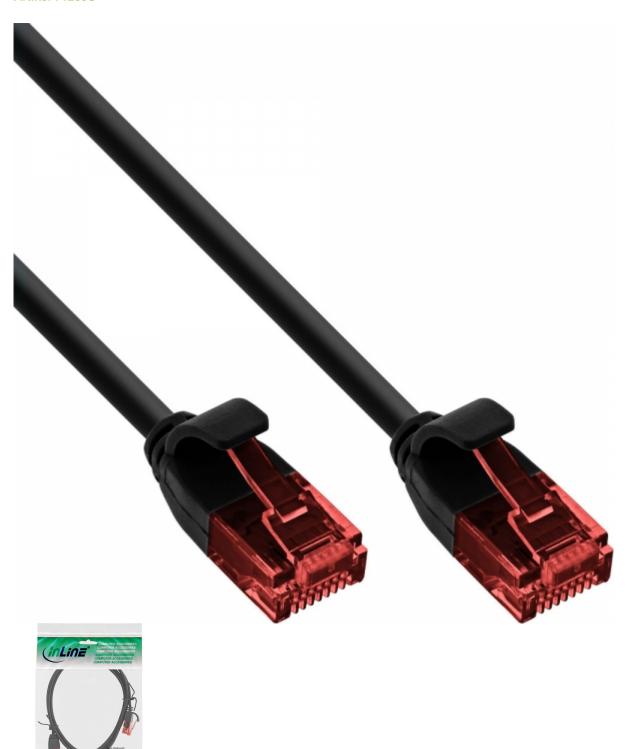

## InLine® Slim Patch cable, U/UTP, Cat.6, black, 3m

Artikel 71203S

- 2x RJ45 plug, molded
- Conductor AWG32 bare copper
- Cat. 6 U/UTP, unshielded
- Pin asignment 1:1 following TIA/EIA 568B
- Slim round cable, only 3mm diameter, flexible
- Material: PVCColour: black
- Red transparent plug

#### Artikeleigenschaften

Länge: 3m

Farbe: schwarz